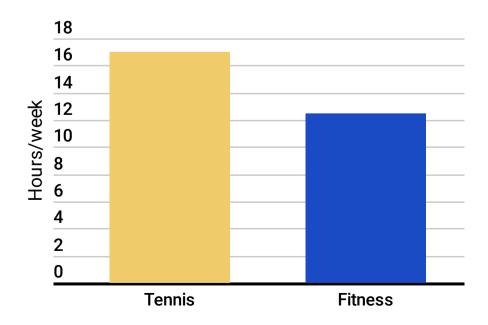

#### **Tennis Training**

- An average of 17 hours per week (from Monday to Friday or Saturday)
- 2-3 players per court
- Focus on technique and efficiency
- Technical analysis using video recording
- Development of the tactical vision of the game
- Match play training

#### **Fitness training**

- 7,5 hours of personalized fitness training per week
- 5 hours of stretching, injury prevention and recovery
- Optimizing the fitness level of each player based on the player's unique body characteristics
- Regular fitness tests & monitoring