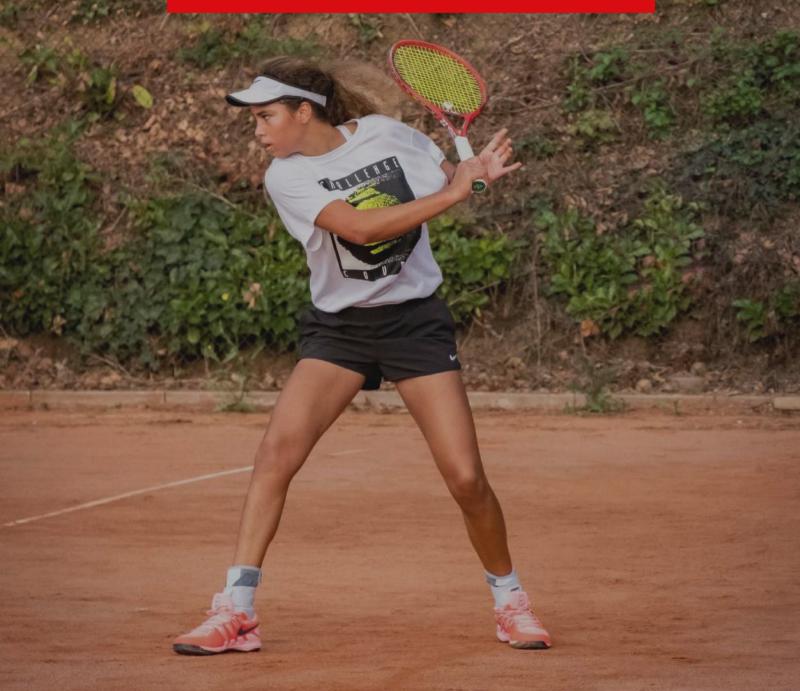

### **Pro Track program**

A full-time program to pursue a professional career in tennis. This is a 12-month program for players from age 15.

#### **Tennis Training**

- An average of 17 hours per week (from Monday to Friday or Saturday)
- 2-3 players per court
- Focus on technique and efficiency
- Technical analysis using video recording
- Development of the tactical vision of the game
- Match play training